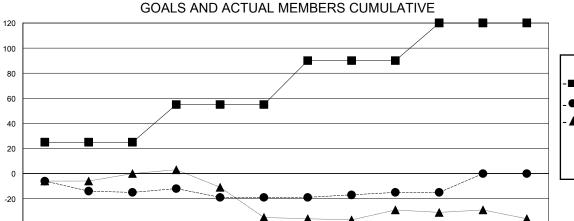

## GOALS AND ACTUAL NEW CLUBS CUMULATIVE

| · <b>I</b> I- | MEMBER      | GROWTH NET | GOAL   |
|---------------|-------------|------------|--------|
| _             | IVILIVIDEIX | CITCHILITE | OO, 1L |

- ● - MEMBER GROWTH ACTUAL

- ▲ - LAST YEAR MEMBERSHIP ACTUAL

| DROPPED CLUBS: 0 |    |
|------------------|----|
| DROPPED MEMBERS  |    |
| DECEASED         | 24 |
| CLUB CANCELLED   | 0  |
| OTHER            | 70 |
| TOTAL            | 94 |